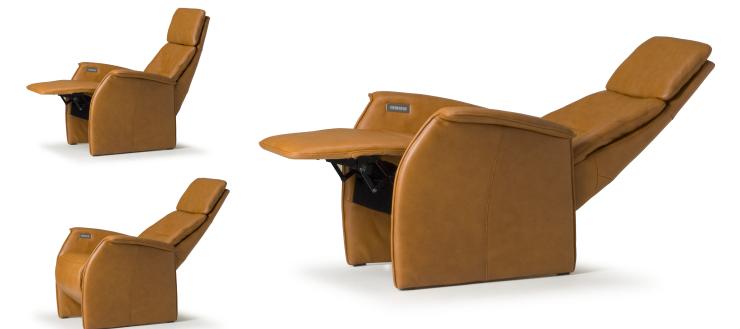

## RELAXCHAIR

All the chairs from the "Smart" collection can be adjusted manually or with the help of two motors. There is also a version available with stand-up support. This relaxsystem is almost invisible hidden underneath the chair.

There is a difference in controlling and powering the relaxsystem between the 2-motor system without stand-up and the 2-motor system with stand-up support:

| 2-motorsystem without stand-up support:                                  | - The power is delivered by a rechargeable battery.<br>- The relaxsystem is controlled by 4 buttons placed in the arm.                         |  |  |  |  |
|--------------------------------------------------------------------------|------------------------------------------------------------------------------------------------------------------------------------------------|--|--|--|--|
| 2 motorsystem with stand-up support:                                     | - The power is delivered by an adapter. (A rechargeable battery is optional.)<br>The relaxsystem is controlled by 4 buttons placed in the arm. |  |  |  |  |
| The chair is available in the sizes Extra Small, Small, Medium and Large |                                                                                                                                                |  |  |  |  |