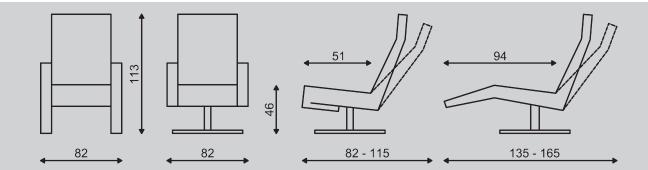

| Extra Small | In this size the seatheight is 2 cm less and the seatdepth is 4 cm less than the chair in Medium size. |
|-------------|--------------------------------------------------------------------------------------------------------|
| Small:      | In this size the seatheight is 2 cm less and the seatdepth is 2 cm less than the chair in Medium size. |
| Large:      | In this size the seatheight is 2 cm more and the seatdepth is 2 cmmore than the chair in Medium size.  |

Small deviations in dimensions reserved. (These dimensions represent the chair in Medium size)