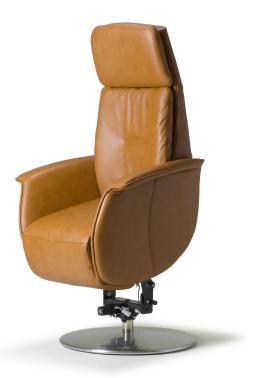

## RELAXCHAIR

All the chairs from the "Smart" collection can be adjusted manually or with the help of two motors. There is also a version available with stand-up support. This relaxsystem is almost invisible hidden underneath the chair.

There is a difference in controlling and powering the relaxsystem between the 2-motor system without stand-up and the 2-motor system with stand-up support:

| 2-motorsystem without stand-up support:                                  | - The power is delivered by a rechargeable battery.<br>- The relaxsystem is controlled by 4 buttons placed in the arm.                         |  |  |  |  |
|--------------------------------------------------------------------------|------------------------------------------------------------------------------------------------------------------------------------------------|--|--|--|--|
| 2 motorsystem with stand-up support:                                     | - The power is delivered by an adapter. (A rechargeable battery is optional.)<br>The relaxsystem is controlled by 4 buttons placed in the arm. |  |  |  |  |
| The chair is available in the sizes Extra Small, Small, Medium and Large |                                                                                                                                                |  |  |  |  |