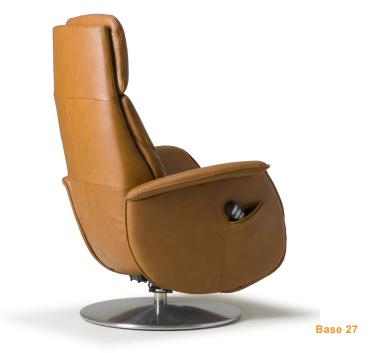

## RELAXCHAIR

All the chairs from the "Smart" collection can be adjusted manually or with the help of two motors. There is also a version available with stand-up support. This relaxsystem is almost invisible hidden underneath the chair.

There is a difference in controlling and powering the relaxsystem between the 2-motor system without stand-up and the 2-motor system with stand-up support:

| 2-motorsystem without stand-up support:                                  | - The power is delivered by a rechargeable battery.<br>- The relaxsystem is controlled by 4 buttons placed in the arm.                         |  |  |  |  |
|--------------------------------------------------------------------------|------------------------------------------------------------------------------------------------------------------------------------------------|--|--|--|--|
| 2 motorsystem with stand-up support:                                     | - The power is delivered by an adapter. (A rechargeable battery is optional.)<br>The relaxsystem is controlled by 4 buttons placed in the arm. |  |  |  |  |
| The chair is available in the sizes Extra Small, Small, Medium and Large |                                                                                                                                                |  |  |  |  |