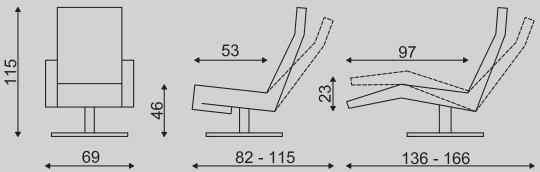

| Extra Small: | In this size the seatheight is 2 cm less and the seatdepth is 4 cm less than the chair in Medium size. |
|--------------|--------------------------------------------------------------------------------------------------------|
| Small:       | In this size the seatheight is 2 cm less and the seatdepth is 2 cm less than the chair in Medium size. |
| Large:       | In this size the seatheight is 2 cm more and the seatdepth is 2 cm more than the chair in Medium size. |
| Extra Large: | In this size the seatheight is 4 cm more and the seatdepth is 4 cm more than the chair in Medium size. |

Extra Extra Large: In this size the seatheight is 6 cm more and the seatdepth is 6 cm more than the chair in Medium size.

TW-084

|                                                                                                                     | Swivelchair |        |                   |   |    |     |  |
|---------------------------------------------------------------------------------------------------------------------|-------------|--------|-------------------|---|----|-----|--|
|                                                                                                                     | XS          | S      | М                 | L | XL | XXL |  |
| Electrical relaxsystem combined<br>with rechargeable battery and con-<br>trolpanel inside the arm or seat           |             | Star   | Standard          |   |    |     |  |
| Electrical relaxsystem combined<br>with lift and rechargeable battery<br>and controlpanel inside the arm<br>or seat |             | Opt    | Not available yet |   |    |     |  |
| Remote control on otherside<br>(Standard: in front of the chair left)                                               |             | Opt    | Optional          |   |    |     |  |
| Remote with spiralcable                                                                                             |             | Opt    | Optional          |   |    |     |  |
| Electrical adjustable headrest<br>(manually adjustable is standard)                                                 |             | Opt    | Optional          |   |    |     |  |
| Inflateable lumbarsupport                                                                                           |             | Not av | Not available     |   |    |     |  |
| Leatheruse                                                                                                          |             | 5,30   | 5,50 m²           |   |    |     |  |
| Leatheruse with upholstered base                                                                                    |             | 5,8    | 6,00 m²           |   |    |     |  |
| Fabricuse                                                                                                           |             | 4,20   | 4,40 mtr          |   |    |     |  |
| Fabricuse with upholstered base                                                                                     |             | 4,70   | 4,90 mtr          |   |    |     |  |

Small deviations in dimensions reserved. (These dimensions represent the chair in Medium size)