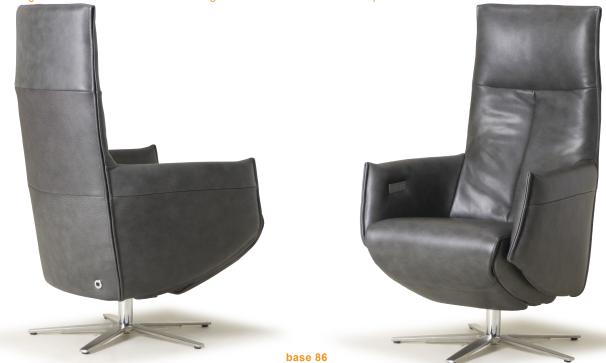

## **TWICE RELAXCHAIR**

The Twice system is adjustable with the help of three motors. These three motors manage the back, footrest and "heart balance" features. The back motor ensures that the backrest can be adjusted seamlessly. The motors for the footrest and heart balance feature work in combination with each other. The first motor extends the footrest from beneath the chair. When the footrest is completely extended, the second motor switches on. The second motor tilts both the footrest and the seat backwards until the "heart balance" position has been achieved. The "heart balance" position is experienced as extremely relaxing. This is because the legs, heart and head are situated along an imaginary horizontal line. This is the position in which the heart pumps with minimum effort to provide blood circulation. The motors are battery-powered so there will be no cable connection between the chair and the wallmount. Once every month (or by heavy use when the battery is empty) the battery needs to be recharged. The buttons for controlling the motors are mounted inside the arm (in front of the chair on the leftside). Finally, the backrest can be seamlessly adjusted, and the top customized to provide desired head and neck support (top swing)

Some Twice models can be equipped with a lift system and / or an electrical adjustable headrest. For more details see the backside of this document.

The chair is available in the sizes Extra Small, Small, Medium, Large, Extra Large and Extra Extra Large