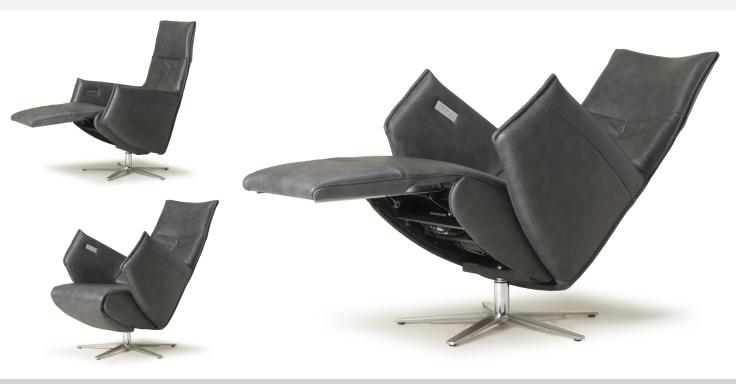

## **TWICE RELAXCHAIR**

The Twice system is adjustable with the help of three motors. These three motors manage the back, footrest and "heart balance" features. The back motor ensures that the backrest can be adjusted seamlessly. The motors for the footrest and heart balance feature work in combination with each other. The first motor extends the footrest from beneath the chair. When the footrest is completely extended, the second motor switches on. The second motor tilts both the footrest and the seat backwards until the "heart balance" position has been achieved. The "heart balance" position is experienced as extremely relaxing. This is because the legs, heart and head are situated along an imaginary horizontal line. This is the position in which the heart pumps with minimum effort to provide blood circulation. The motors are battery-powered so there will be no cable connection between the chair and the wallmount. Once every month (or by heavy use when the battery is empty) the battery needs to be recharged. The buttons for controlling the motors are mounted inside the arm (in front of the chair on the leftside). Finally, the backrest can be seamlessly adjusted, and the top customized to provide desired head and neck support (top swing)

Some Twice models can be equipped with a lift system and / or an electrical adjustable headrest. For more details see the backside of this document.

The chair is available in the sizes Extra Small, Small, Medium, Large, Extra Large and Extra Extra Large