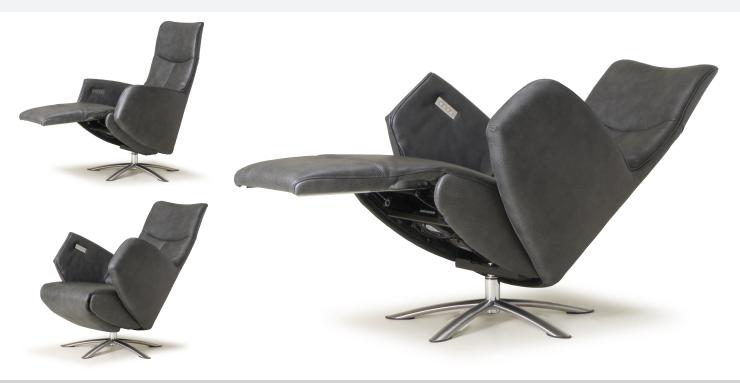

## **TWICE RELAXCHAIR**

The Twice system is adjustable with the help of three motors. These three motors manage the back, footrest and "heart balance" features. The back motor ensures that the backrest can be adjusted seamlessly. The motors for the footrest and heart balance feature work in combination with each other. The first motor extends the footrest from beneath the chair. When the footrest is completely extended, the second motor switches on. The second motor tilts both the footrest and the seat backwards until the "heart balance" position has been achieved. The "heart balance" position is experienced as extremely relaxing. This is because the legs, heart and head are situated along an imaginary horizontal line. This is the position in which the heart pumps with minimum effort to provide blood circulation. The motors are battery-powered so there will be no cable connection between the chair and the wallmount. Once every month (or by heavy use when the battery is empty) the battery needs to be recharged. The buttons for controlling the motors are mounted inside the arm (in front of the chair on the leftside). Finally, the backrest can be seamlessly adjusted, and the top customized to provide desired head and neck support (top swing)

Some Twice models can be equipped with a lift system and / or an electrical adjustable headrest. For more details see the backside of this document.

The chair is available in the sizes Extra Small, Small, Medium, Large, Extra Large and Extra Extra Large