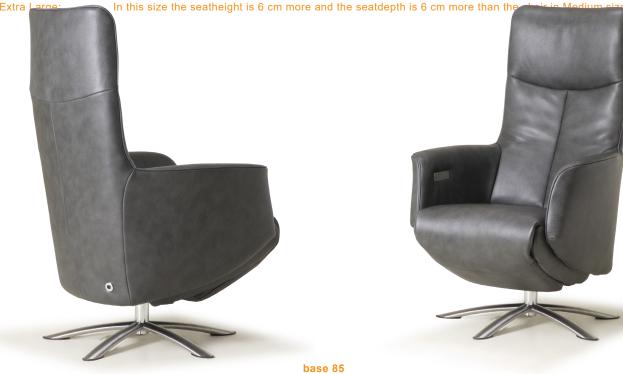

| Extra Small: | In this size the seatheight is 2 cm less and the seatdepth is 4 cm less than the chair in Medium size. |
|--------------|--------------------------------------------------------------------------------------------------------|
| Small:       | In this size the seatheight is 2 cm less and the seatdepth is 2 cm less than the chair in Medium size. |
| Large:       | In this size the seatheight is 2 cm more and the seatdepth is 2 cm more than the chair in Medium size. |
| Extra Large: | In this size the seatheight is 4 cm more and the seatdepth is 4 cm more than the chair in Medium size. |