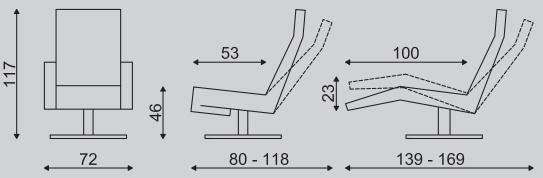

Small deviations in dimensions reserved. (These dimensions represent the chair in Medium size)