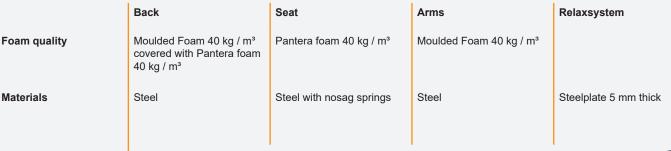

Extra Extra Large: In this size the seatheight is 6 cm more and the seatdepth is 6 cm more than the chair in Medium size.

hase 27

|                                                                                                            | Swivelchair   |   |   |   |                   |     |
|------------------------------------------------------------------------------------------------------------|---------------|---|---|---|-------------------|-----|
|                                                                                                            | XS            | S | M | L | XL                | XXL |
| Electrical relaxsystem combined with rechargeable battery and controlpanel inside the arm or seat          | Standard      |   |   |   | Standard          |     |
| Electrical relaxsystem combined with lift and rechargeable battery and controlpanel inside the arm or seat | Optional      |   |   |   | Not available yet |     |
| Remote control on otherside<br>(Standard: in front of the chair left)                                      | Optional      |   |   |   | Optional          |     |
| Remote with spiralcable                                                                                    | Optional      |   |   |   | Optional          |     |
| Electrical adjustable headrest<br>(manually adjustable is standard)                                        | Not available |   |   |   | Not available     |     |
| Inflateable lumbarsupport                                                                                  | Optional      |   |   |   | Optional          |     |
| Leatheruse                                                                                                 | 5,40 m²       |   |   |   | 5,60 m²           |     |
| Leatheruse with upholstered base                                                                           | 5,90 m²       |   |   |   | 6,10 m²           |     |
| Fabricuse                                                                                                  | 4,30 mtr      |   |   |   | 4,50 mtr          |     |
| Fabricuse with upholstered base                                                                            | 4,80 mtr      |   |   |   | 5,00 mtr          |     |