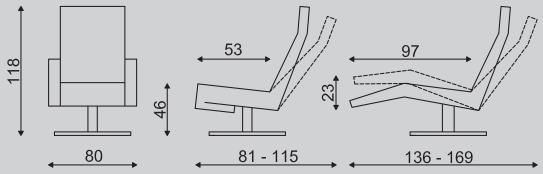

## **TWICE RELAXCHAIR**

The Twice system is adjustable with the help of three motors. These three motors manage the back, footrest and "heart balance" features. The back motor ensures that the backrest can be adjusted seamlessly. The motors for the footrest and heart balance feature work in combination with each other. The first motor extends the footrest from beneath the chair. When the footrest is completely extended, the second motor switches on. The second motor tilts both the footrest and the seat backwards until the "heart balance" position has been achieved. The "heart balance" position is experienced as extremely relaxing. This is because the legs, heart and head are situated along an imaginary horizontal line. This is the position in which the heart pumps with minimum effort to provide blood circulation. The motors are battery-powered so there will be no cable connection between the chair and the wallmount. Once every month (or by heavy use when the battery is empty) the battery needs to be recharged. The buttons for controlling the motors are mounted inside the arm (in front of the chair on the leftside). Finally, the backrest can be seamlessly adjusted, and the top customized to provide desired head and neck support (top swing)

Small deviations in dimensions reserved. (These dimensions represent the chair in Medium size)