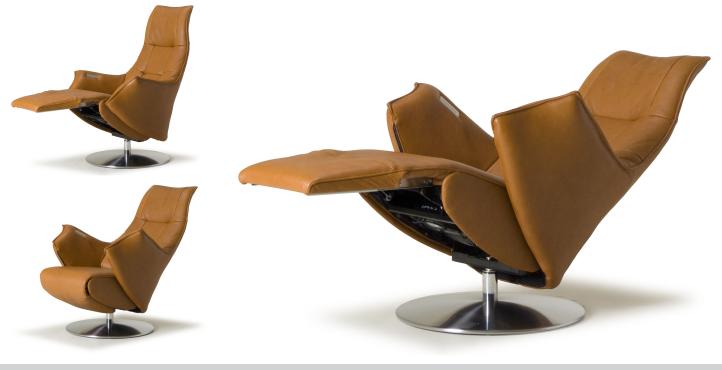

## **TWICE RELAXCHAIR**

The Twice system is adjustable with the help of three motors. These three motors manage the back, footrest and "heart balance" features. The back motor ensures that the backrest can be adjusted seamlessly. The motors for the footrest and heart balance feature work in combination with each other. The first motor extends the footrest from beneath the chair. When the footrest is completely extended, the second motor switches on. The second motor tilts both the footrest and the seat backwards until the "heart balance" position has been achieved. The "heart balance" position is experienced as extremely relaxing. This is because the legs, heart and head are situated along an imaginary horizontal line. This is the position in which the heart pumps with minimum effort to provide blood circulation. The motors are battery-powered so there will be no cable connection between the chair and the wallmount. Once every month (or by heavy use when the battery is empty) the battery needs to be recharged. The buttons for controlling the motors are mounted inside the arm (in front of the chair on the leftside). Finally, the backrest can be seamlessly adjusted, and the top customized to provide desired head and neck support (top swing)