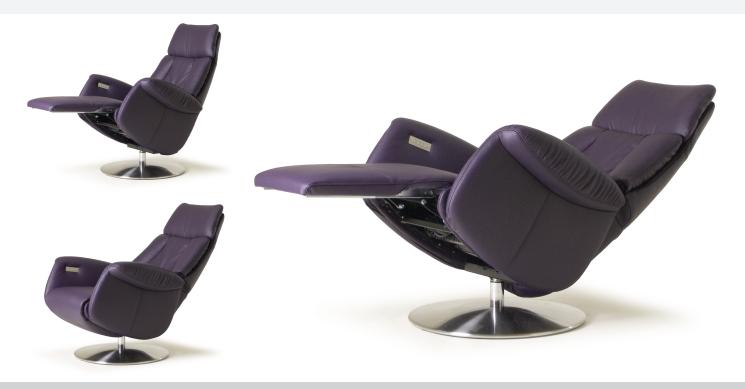

## **TWICE RELAXCHAIR**

The Twice system is adjustable with the help of three motors. These three motors manage the back, footrest and "heart balance" features. The back motor ensures that the backrest can be adjusted seamlessly. The motors for the footrest and heart balance feature work in combination with each other. The first motor extends the footrest from beneath the chair. When the footrest is completely extended, the second motor switches on. The second motor tilts both the footrest and the seat backwards until the "heart balance" position has been achieved. The "heart balance" position is experienced as extremely relaxing. This is because the legs, heart and head are situated along an imaginary horizontal line. This is the position in which the heart pumps with minimum effort to provide blood circulation. The motors are battery-powered so there will be no cable connection between the chair and the wallmount. Once every month (or by heavy use when the battery is empty) the battery needs to be recharged. The buttons for controlling the motors are mounted inside the arm (in front of the chair on the leftside). Finally, the backrest can be seamlessly adjusted, and the top customized to provide desired head and neck support (top swing)