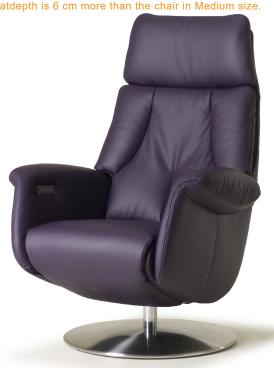

Extra Small: In this size the seatheight is 2 cm less and the seatdepth is 4 cm less than the chair in Medium size.

Small: In this size the seatheight is 2 cm less and the seatdepth is 2 cm less than the chair in Medium size.

Large: In this size the seatheight is 2 cm more and the seatdepth is 2 cm more than the chair in Medium size.

Extra Large: In this size the seatheight is 4 cm more and the seatdepth is 4 cm more than the chair in Medium size.