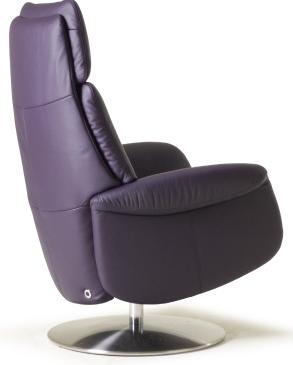

Some Twice models can be equipped with a lift system and / or an electrical adjustable headrest. For more details see the backside of this document.

The chair is available in the sizes Extra Small, Small, Medium, Large, Extra Large and Extra Extra Large