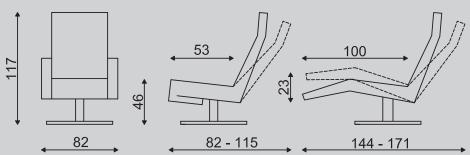

Extra Small: In this size the seatheight is 2 cm less and the seatdepth is 4 cm less than the chair in Medium size.

Small: In this size the seatheight is 2 cm less and the seatdepth is 2 cm less than the chair in Medium size.

Large: In this size the seatheight is 2 cm more and the seatdepth is 2 cm more than the chair in Medium size.

Extra Large: In this size the seatheight is 4 cm more and the seatdepth is 4 cm more than the chair in Medium size.